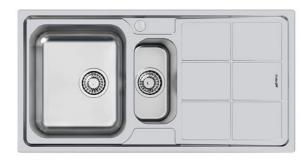

# Sink F300

Bowl on the left Kitchen Sinks

Code: 1353 062

#### **DETAILS**

| Edge/Installation Type | Standard (8 mm Edge)                                            |
|------------------------|-----------------------------------------------------------------|
| Material               | AISI 304 stainless steel                                        |
| Texture                | Foster brushed                                                  |
| Base                   | 60 cm                                                           |
| Dimensions             | 970x500 mm                                                      |
| Standard fittings      | Fixing hooks, gasket, drain, overflow and siphon, boxed packing |
| Mixer holes            | 1 standard hole - 2nd and 3rd on request                        |
| Built-in hole          | 950x480 mm                                                      |
| Drainer                | Yes                                                             |

| Width                     | 97 cm                                                                                                                                                                                                                                                  |
|---------------------------|--------------------------------------------------------------------------------------------------------------------------------------------------------------------------------------------------------------------------------------------------------|
| Bowl dimension            | 340x400 + 150x300mm                                                                                                                                                                                                                                    |
| Number of bowls           | 2 bowls                                                                                                                                                                                                                                                |
| Waste fitting             | 3,5" drain                                                                                                                                                                                                                                             |
| FEATURES                  |                                                                                                                                                                                                                                                        |
| 2nd / 3rd hole availaible | The sink can be customized with the execution on request of additional holes, usable for double-hole mixers, for remote controlled drains or for the installation of soap dispensers. The positions are marked on the drawings with dotted line holes. |
| Added value               | Foster uses steel thicknesses higher than those used on average by other manufacturers. This is how, thanks to our long experience, we know how to make sinks of superior quality and with a better resistance to aging.                               |
| Basket 3,5" waste fitting | The drain is equipped with a large 3.5" drain, with the practical basket cap that prevents the discharge of solid parts.                                                                                                                               |
| Sliding brackets          |                                                                                                                                                                                                                                                        |